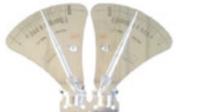

## DISTRIBUTION DEVICES AND LITRE-COUNTER DISPENSERS WITH GRADUATED SCALE STAINLESS STEEL WITH ANTIDRIP DEVICE

|  | 2C2V.SR50 | 2 upper guns<br>2 lower fans (8 sectors in stainless steel)                      |  |  |
|--|-----------|----------------------------------------------------------------------------------|--|--|
|  | 4V.SR50   | 2 upper fans<br>2 lower fans (8 sectors in stainless steel)                      |  |  |
|  | 3T.SR50   | Vertical movement hydraulic gun with 3 dispensers and hydraulic lines            |  |  |
|  | 3TG.SR50  | Vertical and swivel movement hydraulic gun with 3 dispensers and hydraulic lines |  |  |

## NEW LITRE-COUNTER DISPENSERS IN STAINLESS STEEL WITH GRADUATED SCALE FOR EACH SECTOR PROVIDED WITH THE EQUIPMENT

| MODEL   | minimum height | standard height | variable height | width  | length | weight |
|---------|----------------|-----------------|-----------------|--------|--------|--------|
| Star 50 | 155 cm         | 255 cm          | -               | 138 cm | 300 cm | 380 kg |