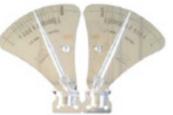

## DISTRIBUTION DEVICES AND LITRE-COUNTER DISPENSERS WITH GRADUATED SCALE STAINLESS STEEL WITH ANTIDRIP DEVICE

|  | 2C2V.SR50 | 2 upper guns<br>2 lower fans (8 sectors in stainless steel)                      |  |  |
|--|-----------|----------------------------------------------------------------------------------|--|--|
|  | 4V.SR50   | 2 upper fans<br>2 lower fans (8 sectors in stainless steel)                      |  |  |
|  | 3T.SR50   | Vertical movement hydraulic gun with 3 dispensers and hydraulic lines            |  |  |
|  | 3TG.SR50  | Vertical and swivel movement hydraulic gun with 3 dispensers and hydraulic lines |  |  |

## NEW LITRE-COUNTER DISPENSERS IN STAINLESS STEEL WITH GRADUATED SCALE FOR EACH SECTOR PROVIDED WITH THE EQUIPMENT

| MODEL   | minimum height | standard height | variable height | width  | length | weight |
|---------|----------------|-----------------|-----------------|--------|--------|--------|
| Star 50 | 155 cm         | 255 cm          | -               | 138 cm | 300 cm | 380 kg |