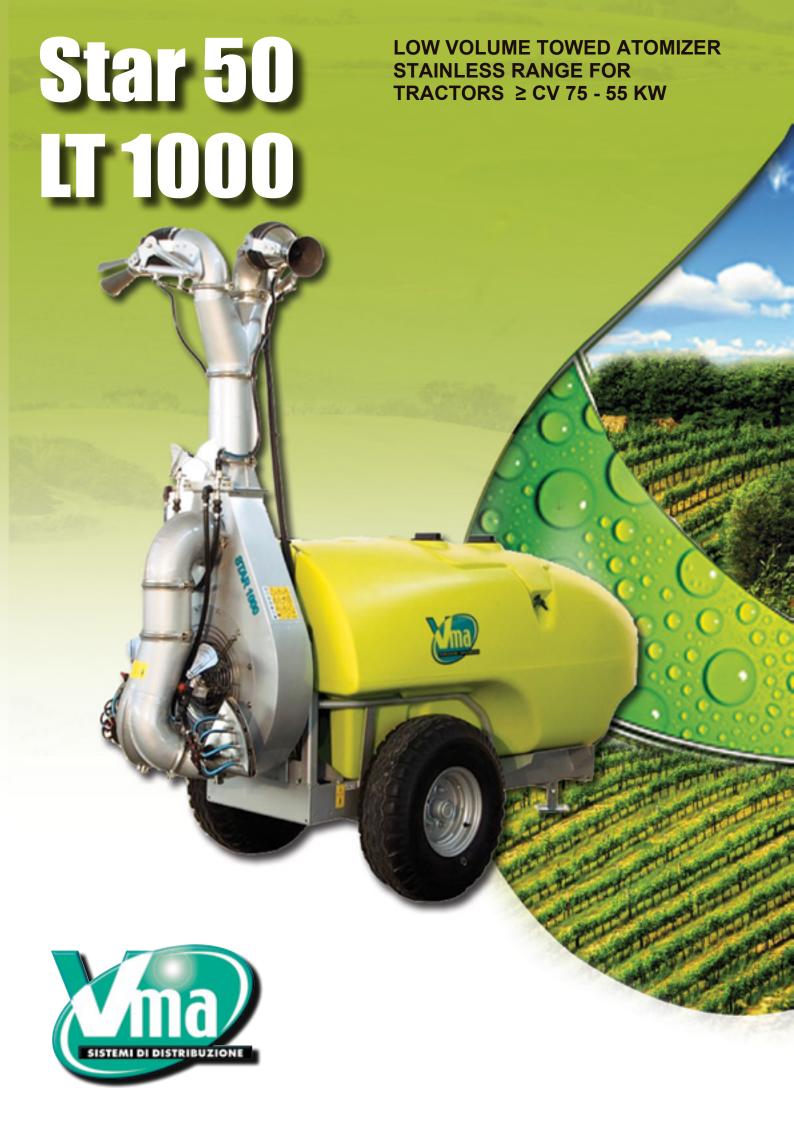

## **Basic standard equipment with:**

- · Sheet steel hot galvanized frame predisposed for steering drawbar
- Tank in high density polyethylene lt. 1000 complete with level indicator, product mixer and can washing, handwashing tank and circuit washing
- Stainless steel distribution devices with vertical movement of 70°
- Fan housing made of steel
- Centrifugal closed blade fan in sheet steel Ø 500 mm, air volume up to 18000 mc/h
- Mechanical step-up gear with oil-bath gears and 2 speed gearbox
- · Disengagement and centrifugal clutch on the fan shaft
- Self-priming stainless pump with automatic belt tensioner, flow rate 200 lt/min.
- 2 Solenoid valves with remote electrical control, pressure gauge and manual pressure regulator
- Litre-counter dispensers with graduated scale in stainless steel for each sector

## DISTRIBUTION DEVICES AND LITRE-COUNTER DISPENSERS WITH GRADUATED SCALE STAINLESS STEEL WITH ANTIDRIP DEVICE

|  | 2C2V.SR50 | 2 upper guns<br>2 lower fans (8 sectors in stainless steel)                      |  |  |
|--|-----------|----------------------------------------------------------------------------------|--|--|
|  | 4V.SR50   | 2 upper fans<br>2 lower fans (8 sectors in stainless steel)                      |  |  |
|  | 3T.SR50   | Vertical movement hydraulic gun with 3 dispensers and hydraulic lines            |  |  |
|  | 3TG.SR50  | Vertical and swivel movement hydraulic gun with 3 dispensers and hydraulic lines |  |  |

## NEW LITRE-COUNTER DISPENSERS IN STAINLESS STEEL WITH GRADUATED SCALE FOR EACH SECTOR PROVIDED WITH THE EQUIPMENT

| MODEL   | minimum height | standard height | variable height | width  | length | weight |
|---------|----------------|-----------------|-----------------|--------|--------|--------|
| Star 50 | 155 cm         | 255 cm          | -               | 138 cm | 300 cm | 380 kg |