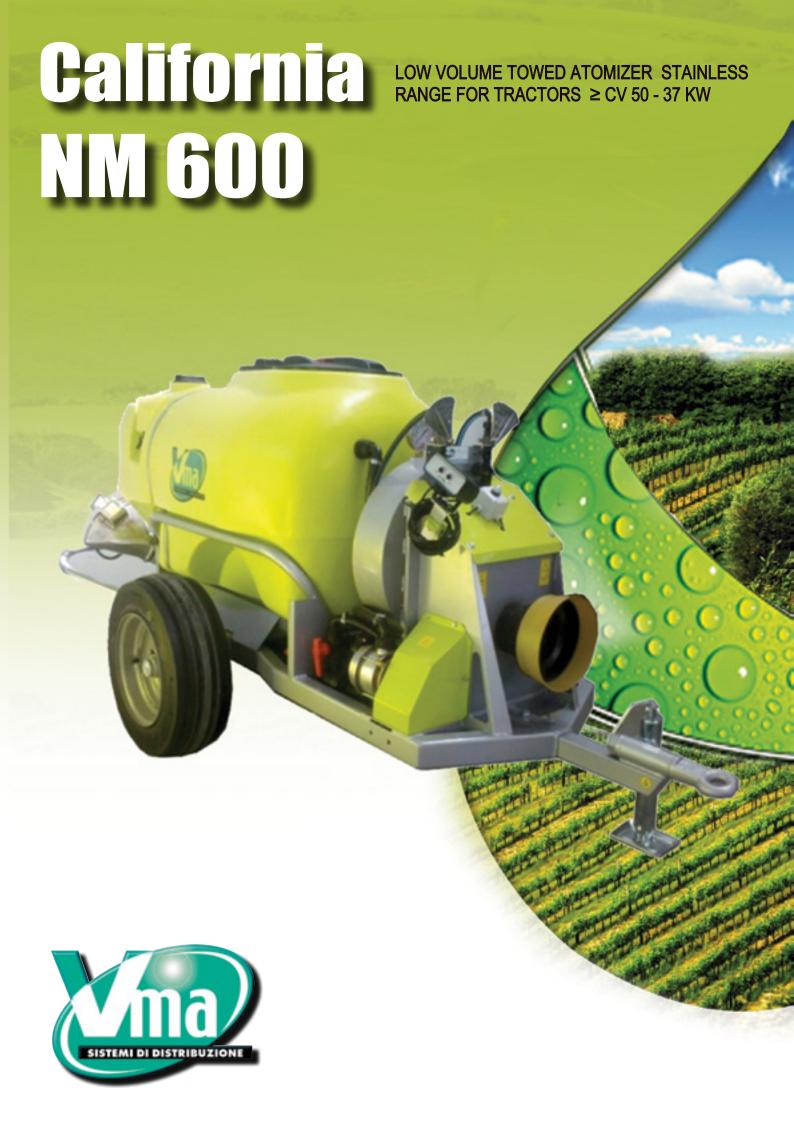

### **Basic standard equipment:**

- Hot galvanised steel frame treated with high-grip base, Metallic and protective transparent paint
- Central and side protection, height-adjustable hubs
- High density polyethylene tank It 600 complete with product mixer, level indicator, circuit washing tank
- Stainless steel distribution devices
- Fan housing made of hot galvanised sheet steel and painted
- Centrifugal fan made of sheet steel Ø 500 mm
- Mechanical step-up gear with oil-bath gears and 2 speed gearbox
- · Disengagement and centrifugal clutch on the fan shaft
- Centrifugal pump, 200 l/min, 0.6 bar
- 2 solenoid valves with electrical remote control for opening/closing the liquid
- Litre-counter dispensers with graduated scale in stainless steel for each sector

#### **BASIC STANDARD EQUIPMENT**

| NM.600 | Tank lt. 600 in high density polyethylene Rubberising 185/65 – 14 |
|--------|-------------------------------------------------------------------|
|        | · · · · · · · · · · · · · · · · · · ·                             |