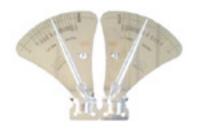

## DISTRIBUTION DEVICES AND LITRE-COUNTER DISPENSERS WITH GRADUATED SCALE STAINLESS STEEL WITH ANTIDRIP DEVICE

| 2V.NM50 | 2 lower fans (8 sectors in stainless steel) |
|---------|---------------------------------------------|

# NEW LITRE-COUNTER DISPENSERS IN STAINLESS STEEL WITH GRADUATED SCALE FOR EACH SECTOR PROVIDED WITH THE EQUIPMENT

| MODEL  | minimum height | standard height | variable height | width  | length | weight |
|--------|----------------|-----------------|-----------------|--------|--------|--------|
| NM 600 | 140 cm         | 140 cm          | -               | 115 cm | 280 cm | 345 kg |