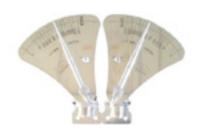

## DISTRIBUTION DEVICES AND LITRE-COUNTER DISPENSERS WITH GRADUATED SCALE STAINLESS STEEL WITH ANTIDRIP DEVICE

| 2V.NM50 | 2 lower fans (8 sectors in stainless steel) |
|---------|---------------------------------------------|

# NEW LITRE-COUNTER DISPENSERS IN STAINLESS STEEL WITH GRADUATED SCALE FOR EACH SECTOR PROVIDED WITH THE EQUIPMENT

| MODEL  | minimum height | standard height | variable height | width  | length | weight |
|--------|----------------|-----------------|-----------------|--------|--------|--------|
| NM 600 | 140 cm         | 140 cm          | -               | 115 cm | 280 cm | 345 kg |