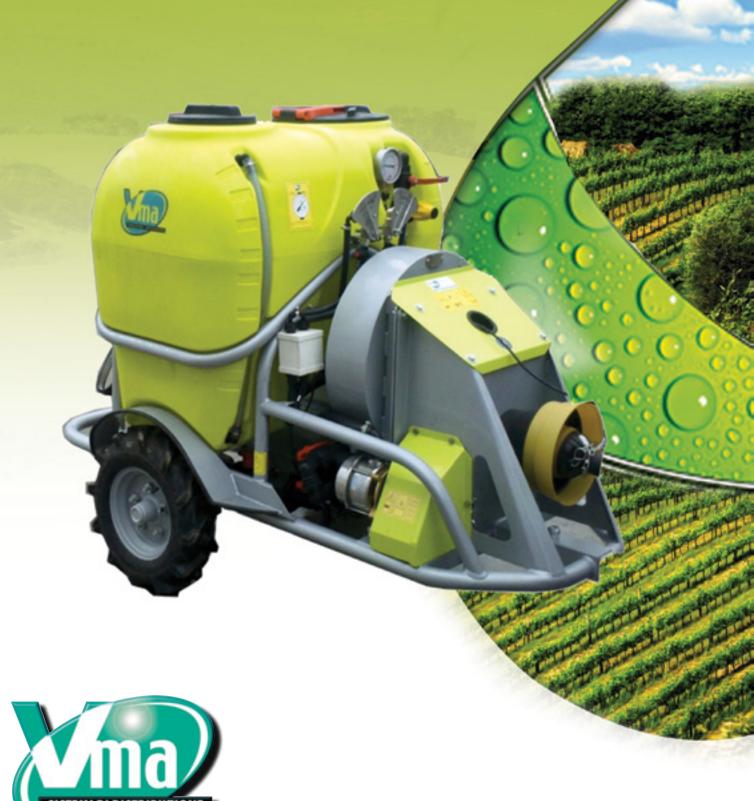

# NM 300-400

LOW VOLUME TOWED ATOMIZER STAINLESS RANGE FOR TRACTORS ≥ CV 25 - 18 KW

#### **Basic standard equipment:**

- Steel sheet hot galvanized frame treated with high-grip base, Metallic and protective transparent paint
- Central and side protection, height-adjustable hubs
- High density polyethylene tank complete with product mixer, level indicator, circuit washing tank
- Stainless steel distribution devices with vertical movement of 70°
- Fan housing made of hot galvanised sheet steel and painted
- Centrifugal fan made of sheet steel Ø 450 mm
- Mechanical step-up gear with oil-bath gears and 2 speed gearbox
- · Disengagement and centrifugal clutch on the fan shaft
- Centrifugal pump, 200 l/min 0.6 bar
- 2 solenoid valves with electrical remote control for opening/closing the liquid
- · Litre-counter dispensers with graduated scale in stainless steel for each sector

#### **BASIC STANDARD EQUIPMENT**

| NM.300 | Tank lt. 300 in high density polyethylene |
|--------|-------------------------------------------|
| NM.400 | Tank It. 400 in high density polyethylene |