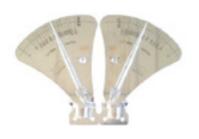

#### **Basic standard equipment:**

- Steel sheet hot galvanized frame treated with high-grip base, Metallic and protective transparent paint
- Central and side protection, height-adjustable hubs
- High density polyethylene tank complete with product mixer, level indicator, circuit washing tank
- Stainless steel distribution devices with vertical movement of 70°
- Fan housing made of hot galvanised sheet steel and painted
- Centrifugal fan made of sheet steel Ø 450 mm
- Mechanical step-up gear with oil-bath gears and 2 speed gearbox
- · Disengagement and centrifugal clutch on the fan shaft
- Centrifugal pump, 200 l/min 0.6 bar
- 2 solenoid valves with electrical remote control for opening/closing the liquid
- · Litre-counter dispensers with graduated scale in stainless steel for each sector

## NEW LITRE-COUNTER DISPENSERS IN STAINLESS STEEL WITH GRADUATED SCALE FOR EACH SECTOR PROVIDED WITH THE EQUIPMENT

| MODEL      | minimum height | standard height | variable height | width  | length | Weight |
|------------|----------------|-----------------|-----------------|--------|--------|--------|
| NM 300/400 | 145 cm         | 145 cm          | -               | 120 cm | 190 cm | 310 kg |