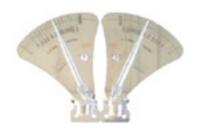

#### **Basic standard equipment:**

- Steel sheet hot galvanized frame treated with high-grip base, Metallic and protective transparent paint
- Central and side protection, height-adjustable hubs
- High density polyethylene tank complete with product mixer, level indicator, circuit washing tank
- Stainless steel distribution devices with vertical movement of 70°
- Fan housing made of hot galvanised sheet steel and painted
- Centrifugal fan made of sheet steel Ø 450 mm
- Mechanical step-up gear with oil-bath gears and 2 speed gearbox
- · Disengagement and centrifugal clutch on the fan shaft
- Centrifugal pump, 200 l/min 0.6 bar
- 2 solenoid valves with electrical remote control for opening/closing the liquid
- · Litre-counter dispensers with graduated scale in stainless steel for each sector

## NEW LITRE-COUNTER DISPENSERS IN STAINLESS STEEL WITH GRADUATED SCALE FOR EACH SECTOR PROVIDED WITH THE EQUIPMENT

| MODEL      | minimum height | standard height | variable height | width  | length | Weight |
|------------|----------------|-----------------|-----------------|--------|--------|--------|
| NM 300/400 | 145 cm         | 145 cm          | -               | 120 cm | 190 cm | 310 kg |